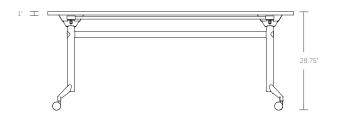

### **STANDARD** WORK**TOP** SIZES

48"w x 24"d x 28.75"h 48"w x 30"d x 28.75"h 60"w x 24"d x 28.75"h 60"w x 30"d x 28.75"h 72"w x 24"d x 28.75"h 72"w x 30"d x 28.75"h 72"w x 30"d x 28.75"h

Connecting tables with tight joins is made easy with the very secure and simple-to-operate metal links.