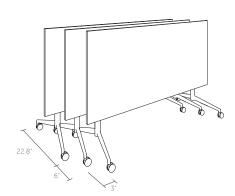

#### **NESTING DIMENSIONS**

TORONTO + 416 441 9898

ANVIL

AXIS

AGILE

STORAGE & RECPTION

MODULUS

MODULUS FLIP