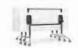

#### FRAME SIZE

#### **Total Frame Length**

CA-FWFLRAIL50 = 32"
CA-FWFLRAIL80 = 43"
CA-FWFLRAIL110 = 55"
CA-FWFLRAIL140 = 67"

#### STANDARD FRAME SIZES ACCOMMODATE WORKSURFACE OF

36" - 96" length x 24" - 36" width

#### **NESTING DIMENSIONS**

TORONTO + 416 441 9898

ANVIL

AXIS

AGILE

STORAGE & RECPTION

MODULUS

MODULUS FLIP