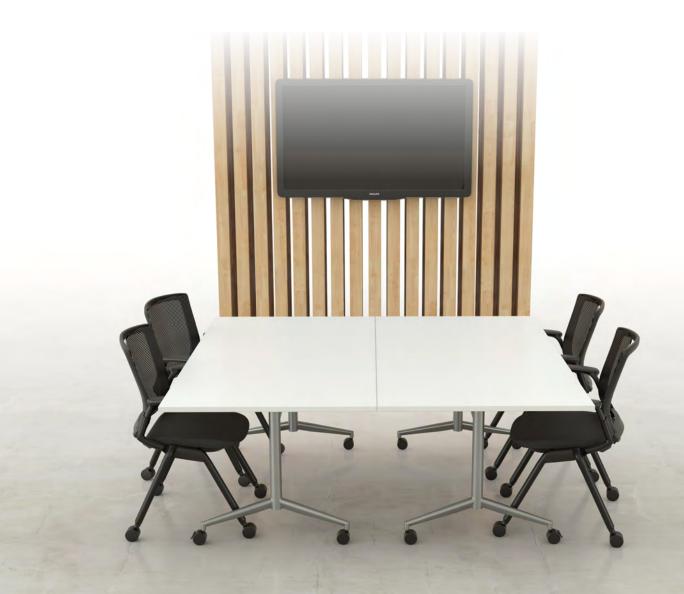

#### **STANDARD FEATURES**

- Silver powdercoat posts, frames, rail & pullbars, black castors
- White worksurfaces are in stock. Other finish options are available.
- Locking Castors

Uni Flip Silver Powdercoat

### **STANDARD** WORK**TOP** SIZES

48"w x 24"d x 28.75"h 48"w x 30"d x 28.75"h 60"w x 24"d x 28.75"h 60"w x 30"d x 28.75"h 72"w x 24"d x 28.75"h 72"w x 30"d x 28.75"h 72"w x 30"d x 28.75"h

Connecting tables with tight joins is made easy with the very secure and simple-to-operate metal links.