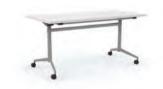

# Uni Flip Tables

The innovative Uni Flip table supports modern work dynamics as a superb choice for conference, training, meeting and catering facilities as well as quickly meeting the demand for extra working space for projects.

#### **STANDARD FEATURES**

- Silver powdercoat posts, frames, rail & pullbars, black castors
- White worksurfaces are in stock. Other finish options are available.
- Locking Castors

Uni Flip Silver Powdercoat

#### STANDARD FRAME SIZES ACCOMMODATE WORKSURFACE OF

36" - 96" length x 24" - 36" width