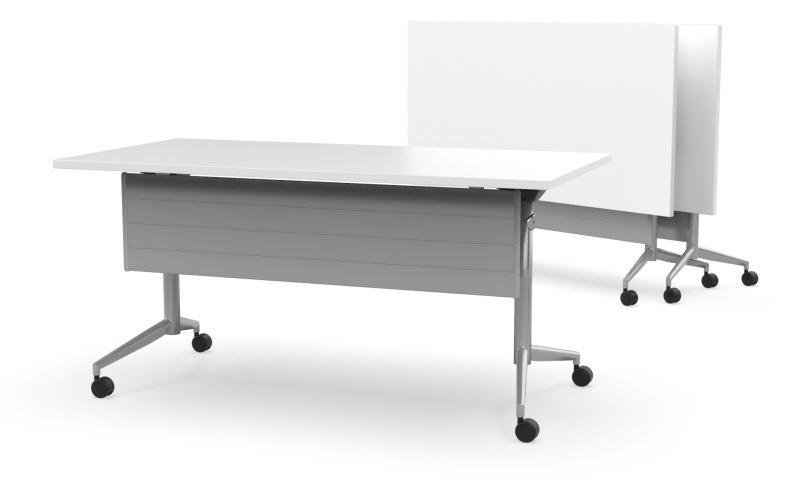

# Uni Flip Tables

The innovative Uni Flip table supports modern work dynamics as a superb choice for conference, training, meeting and catering facilities as well as quickly meeting the demand for extra working space for projects.

#### **STANDARD FEATURES**

- Silver powdercoat posts, frames, rail & pullbars, black castors
- White worksurfaces are in stock. Other finish options are available.
- Locking Castors

Uni Flip Silver Powdercoat