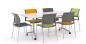

# Uni Flip Tables

The innovative Uni Flip table supports modern work dynamics as a superb choice for conference, training, meeting and catering facilities as well as quickly meeting the demand for extra working space for projects.

### **STANDARD** WORK**TOP** SIZES

48"w x 24"d x 28.75"h 48"w x 30"d x 28.75"h 60"w x 24"d x 28.75"h 60"w x 30"d x 28.75"h 72"w x 24"d x 28.75"h 72"w x 30"d x 28.75"h 72"w x 30"d x 28.75"h

Connecting tables with tight joins is made easy with the very secure and simple-to-operate metal links.