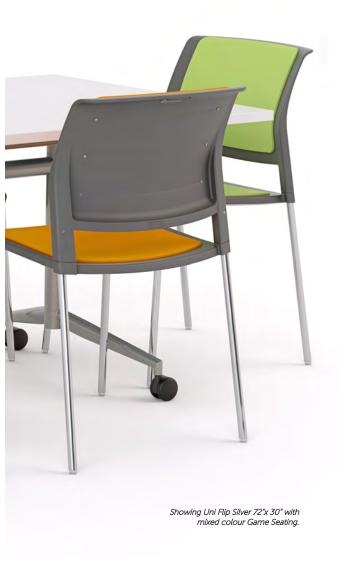

# Uni Flip Tables

The innovative Uni Flip table supports modern work dynamics as a superb choice for conference, training, meeting and catering facilities as well as quickly meeting the demand for extra working space for projects.

#### **STANDARD FEATURES**

- Silver powdercoat posts, frames, rail & pullbars, black castors
- White worksurfaces are in stock. Other finish options are available.
- Locking Castors

Uni Flip Silver Powdercoat

### **STANDARD** WORK**TOP** SIZES

48"w x 24"d x 28.75"h 48"w x 30"d x 28.75"h 60"w x 24"d x 28.75"h 60"w x 30"d x 28.75"h 72"w x 24"d x 28.75"h 72"w x 30"d x 28.75"h 72"w x 30"d x 28.75"h

Connecting tables with tight joins is made easy with the very secure and simple-to-operate metal links.