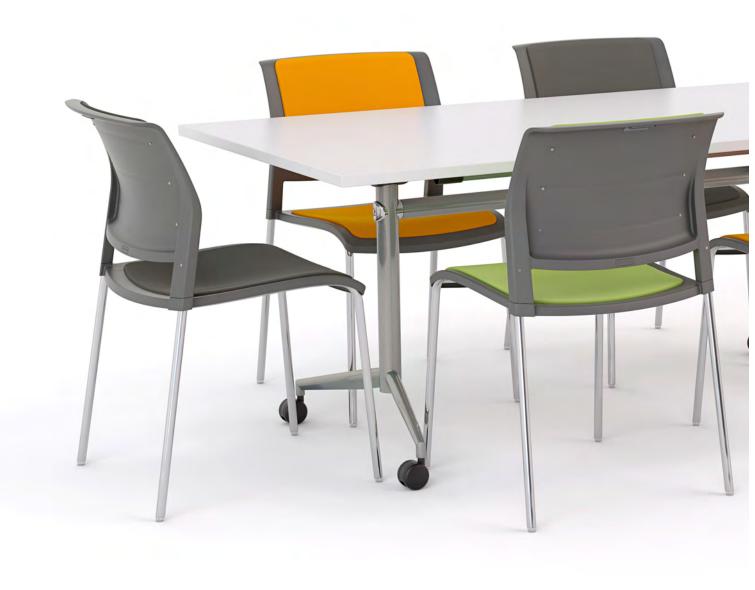

#### FRAME SIZE

#### **Total Frame Length**

CA-FWFLRAIL50 = 32"
CA-FWFLRAIL80 = 43"
CA-FWFLRAIL110 = 55"
CA-FWFLRAIL140 = 67"

#### STANDARD FRAME SIZES ACCOMMODATE WORKSURFACE OF

36" - 96" length x 24" - 36" width