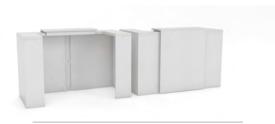

## **ANVIL RECEPTION**

Front and Back Veiw of Reception

### STANDARD FEATURES

- Studio White melamine
- 3/4", Flush-joined construction
- White, centre feature panel
- Concealed telescopic chassis adjusts to suit worktop size (Adjustable in 2" increments)

#### STANDARD SIZES

- Minimum closed, Internal: 71" x 34"
- Maximum open, Internal: 95" x 34"
- Minimum closed, External: 73" x 37"
- Maximum closed, External: 96" x 37"
- Height: 42"