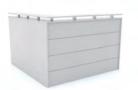

# **AXIS RECEPTION**

- Studio White melamine
- Chrome beading detail on front
- 0.75", flush-joined construction
- Straight or 90° options

#### STANDARD SIZES

90° Corner without Top: 38.5″h x 72.5″w x 72.5″w x 12″d

90° Corner with Top: 41.5″h x 72.5″w x 72.5″w x 12″d

Straight without Top: 38.5"h x 72.5"w x 12"d Straight with Top: 41.5"h x 72.5"w x 12"d

Straight Reception with Top

Straight Reception without Top

Corner Reception with Top

Corner Reception without Top