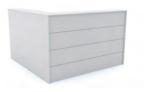

# **AXIS RECEPTION**

- Studio White melamine
- Chrome beading detail on front
- 0.75", flush-joined construction
- Straight or 90° options

#### STANDARD SIZES

90° Corner without Top: 38.5″h x 72.5″w x 72.5″w x 12″d

90° Corner with Top: 41.5″h x 72.5″w x 72.5″w x 12″d

Straight without Top: 38.5"h x 72.5"w x 12"d Straight with Top: 41.5"h x 72.5"w x 12"d

Straight Reception with Top

Straight Reception without Top

Corner Reception with Top

Corner Reception without Top