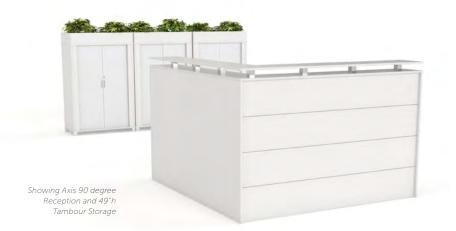

# **AXIS RECEPTION**

- Studio White melamine
- Chrome beading detail on front
- 0.75", flush-joined construction
- Straight or 90° options

#### STANDARD SIZES

90° Corner without Top: 38.5″h x 72.5″w x 72.5″w x 12″d

90° Corner with Top: 41.5″h x 72.5″w x 72.5″w x 12″d

Straight without Top: 38.5"h x 72.5"w x 12"d Straight with Top: 41.5"h x 72.5"w x 12"d

Straight Reception with Top

Straight Reception without Top

Corner Reception with Top

Corner Reception without Top