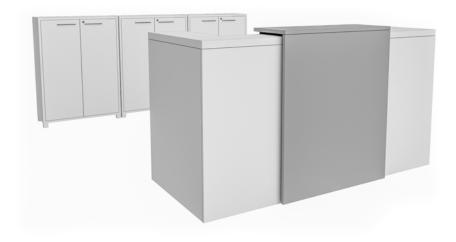

## **ANVIL RECEPTION**

Front and Back Veiw of Reception

### STANDARD FEATURES

- Studio White melamine
- 3/4", Flush-joined construction
- White, centre feature panel
- Concealed telescopic chassis adjusts to suit worktop size (Adjustable in 2" increments)

#### STANDARD SIZES

- Minimum closed, Internal: 71" x 34"
- Maximum open, Internal: 95" x 34"
- Minimum closed, External: 73" x 37"
- Maximum closed, External: 96" x 37"
- Height: 42"