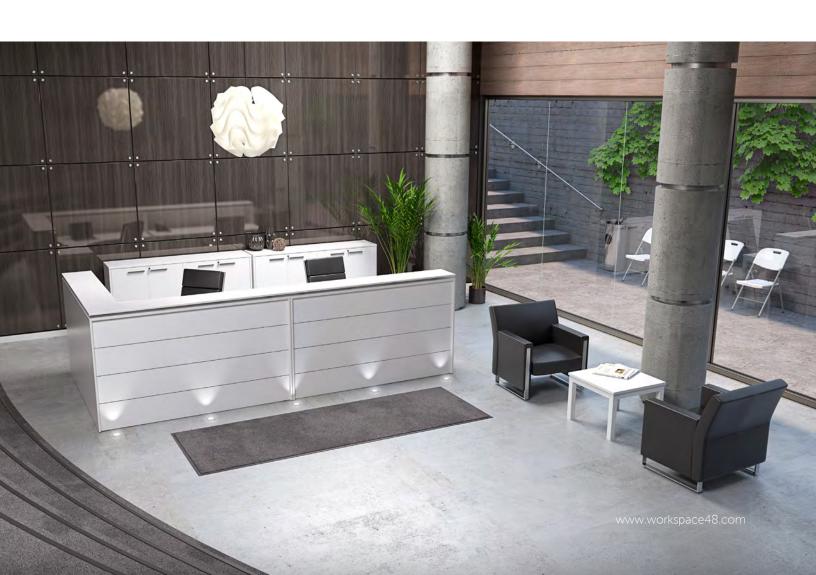

# Receptions

Workspace 48 modular Reception solutions are created with the flexibility of open plan workspaces in mind.

# **AXIS RECEPTION**

- Studio White melamine
- Chrome beading detail on front
- 0.75", flush-joined construction
- Straight or 90° options