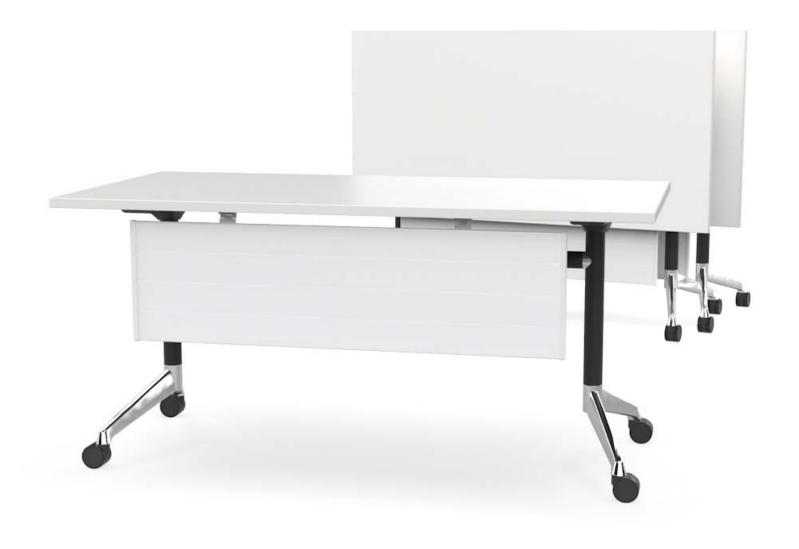

# Modulus Flip Tables

The best office environments are those that create a sense of community  $\theta$  space and support dynamic changes in workplace technologies and evolving work practices.

## **MODULUS FLIP TABLES**

#### **STANDARD FEATURES**

- White or black powdercoat posts, rail & pullbars, polished cast alloy feet, silver castors
- ANSI-BIFMA approved for commercial use
- White worksurfaces are in stock, other finish options are available
- PVC Modesty Panels come in white & silver, 31", 43" and 55" wide

#### STANDARD FRAME SIZES ACCOMMODATE WORKSURFACE OF

36" - 96" length x 24" - 42" width

### **STANDARD** WORK**TOP** SIZES

48"w x 24"d x 28.75"h

48"w x 30"d x 28.75"h

60"w x 24"d x 28.75"h

60"w x 30"d x 28.75"h

72"w x 24"d x 28.75"h

72"w x 30"d x 28.75"h

72"w x 36"d x 28.75"h