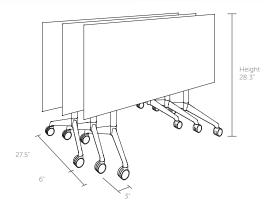

#### **MODULUS FLIP SIZE GUIDE**

#### **Total Frame Length**

CA-FWFLRAIL50 = 32"

**CA-FWFLRAIL80 =** 43"

**CA-FWFLRAIL110 =** 65"

**CA-FWFLRAIL140 =** 67"

#### STANDARD FRAME SIZES ACCOMMODATE WORKSURFACE OF

36" - 96" length x 24" - 42" width

### **STANDARD** WORK**TOP** SIZES

48"w x 24"d x 28.75"h

48"w x 30"d x 28.75"h

60"w x 24"d x 28.75"h

60"w x 30"d x 28.75"h

72"w x 24"d x 28.75"h

72"w x 30"d x 28.75"h

72"w x 36"d x 28.75"h