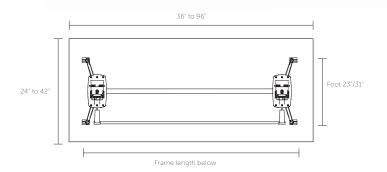

#### **MODULUS FLIP SIZE GUIDE**

#### **Total Frame Length**

CA-FWFLRAIL50 = 32"

**CA-FWFLRAIL80 =** 43"

**CA-FWFLRAIL110 =** 65"

**CA-FWFLRAIL140 =** 67"

#### STANDARD FRAME SIZES ACCOMMODATE WORKSURFACE OF

36" - 96" length x 24" - 42" width