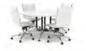

# Modulus Flip Tables

The best office environments are those that create a sense of community  $\theta$  space and support dynamic changes in workplace technologies and evolving work practices.

## **MODULUS FLIP TABLES**

#### STANDARD FRAME SIZES ACCOMMODATE WORKSURFACE OF

36" - 96" length x 24" - 42" width

### **STANDARD** WORK**TOP** SIZES

48"w x 24"d x 28.75"h

48"w x 30"d x 28.75"h

60"w x 24"d x 28.75"h

60"w x 30"d x 28.75"h

72"w x 24"d x 28.75"h

72"w x 30"d x 28.75"h

72"w x 36"d x 28.75"h