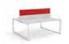

### **ANVIL STRAIGHTLINE**

Anvil Desking with Black Screens, Balance Seating and Axis Storage

#### **STANDARD FEATURES**

- 2.0" x 2.0" triangle end frames with flush ground weld finish
- 2.0" x 1.0" rails
- White worksurfaces are in stock. Other finish options are available
- Arctic White powdercoat to all steel components
- Leveling glides
- Standard screen colours in Translucent, Red or Black