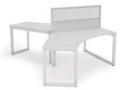

## **ANVIL 90°**

#### STOCK WORKTOP SIZES 90° DEGREE

72" x 72"w x 24"d x 28.75"h 72" x 72"w x 30"d x 28.75"h

90 Degree Workstation

90 Degree Four Pod

90 Degree Two Pod

90 Degree Eight Cluster