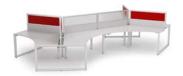

## **ANVIL 120°**

#### STOCK WORKTOP SIZES 120° DEGREE

48" x 48"w x 24"d x 28.75"h

120 Degree Workstation

120 Degree Three Cluster

120 Degree 2/3

120 Degree Six Cluster

TORONTO + 416 441 9898

**STORAGE** 