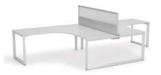

## **ANVIL 90°**

#### **STANDARD FEATURES**

- 2.0" x 2.0" triangle end frames with flush ground weld finish
- 2.0" x 1.0" rails
- White worksurfaces are in stock. Other finish options are available with extended lead time
- Arctic White powdercoat to all steel components
- · Leveling glides
- Standard screen colours in Translucent, Red or Black

#### STOCK WORKTOP SIZES 90° DEGREE

72" x 72"w x 24"d x 28.75"h 72" x 72"w x 30"d x 28.75"h

90 Degree Workstation

90 Degree Four Pod

90 Degree Two Pod

90 Degree Eight Cluster