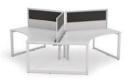

## **ANVIL 90°**

#### STOCK WORKTOP SIZES 90° DEGREE

72" x 72"w x 24"d x 28.75"h 72" x 72"w x 30"d x 28.75"h

90 Degree Workstation

90 Degree Four Pod

90 Degree Two Pod

90 Degree Eight Cluster