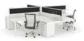

## **ANVIL 90°**

#### **STANDARD FEATURES**

- 2.0" x 2.0" triangle end frames with flush ground weld finish
- 2.0" x 1.0" rails
- White worksurfaces are in stock. Other finish options are available with extended lead time
- Arctic White powdercoat to all steel components
- · Leveling glides
- Standard screen colours in Translucent, Red or Black

#### STOCK WORKTOP SIZES 90° DEGREE

72" x 72"w x 24"d x 28.75"h 72" x 72"w x 30"d x 28.75"h

90 Degree Workstation

90 Degree Four Pod

90 Degree Two Pod

90 Degree Eight Cluster