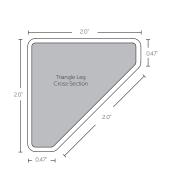

#### **STANDARD FEATURES**

- 2.0" x 2.0" triangle end frames with flush ground weld finish
- 2.0" x 1.0" rails
- White worksurfaces are in stock. Other finish options are available
- Arctic White powdercoat to all steel components
- Leveling glides
- Standard screen colours in Translucent, Red or Black

#### **STANDARD FEATURES**

- 2.0" x 2.0" triangle end frames with flush ground weld finish
- 2.0" x 1.0" rails
- White worksurfaces are in stock. Other finish options are available with extended lead time
- Arctic White powdercoat to all steel components
- · Leveling glides
- Standard screen colours in Translucent, Red or Black

#### STANDARD FEATURES

- 2.0" x 2.0" x 2.0" triangle end frames with flush ground weld finish
- 2.0" x 1.0" rails
- White worksurfaces are in stock. Other finish options are available
- Arctic White powdercoat to all steel components.
- · Leveling Glides
- Standard screen colours: Translucent, Red or Black