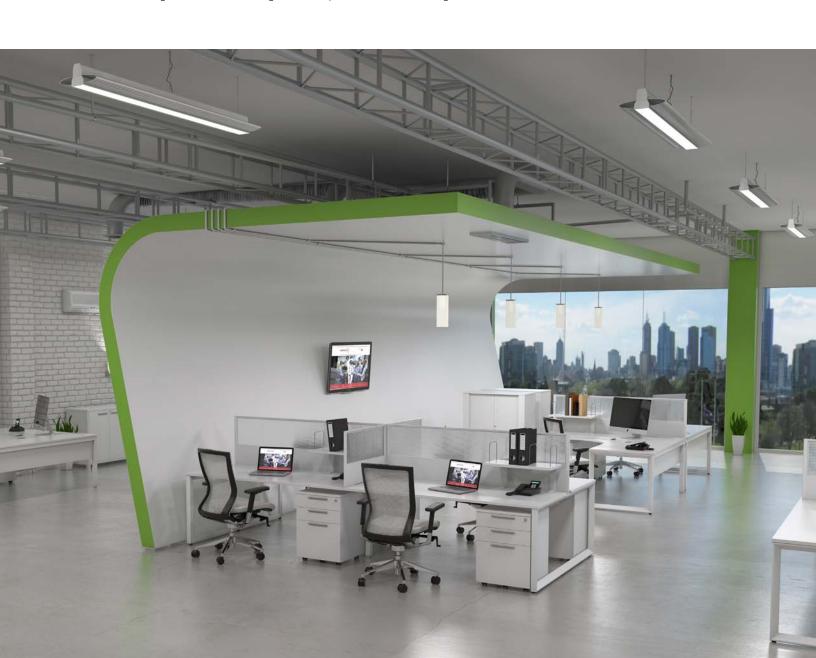

# Anvil

Anvil frame systems give your office spaces a refreshing image that will encourage freedom of thought and inspired decision making.

### **ANVIL STRAIGHTLINE**

Anvil Desking with Black Screens, Balance Seating and Axis Storage

#### **STANDARD FEATURES**

- 2.0" x 2.0" triangle end frames with flush ground weld finish
- 2.0" x 1.0" rails
- White worksurfaces are in stock. Other finish options are available
- Arctic White powdercoat to all steel components
- Leveling glides
- Standard screen colours in Translucent, Red or Black