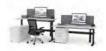

## **ANVIL 120°**

#### STANDARD FEATURES

- 2.0" x 2.0" x 2.0" triangle end frames with flush ground weld finish
- 2.0" x 1.0" rails
- White worksurfaces are in stock. Other finish options are available
- Arctic White powdercoat to all steel components.
- · Leveling Glides
- Standard screen colours: Translucent, Red or Black

#### STOCK WORKTOP SIZES 120° DEGREE

48" x 48"w x 24"d x 28.75"h

120 Degree Workstation

120 Degree Three Cluster

120 Degree 2/3

120 Degree Six Cluster

TORONTO + 416 441 9898

**STORAGE** 