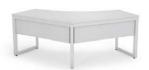

## **ANVIL 120°**

#### STOCK WORKTOP SIZES 120° DEGREE

48" x 48"w x 24"d x 28.75"h

120 Degree Workstation

120 Degree Three Cluster

120 Degree 2/3

120 Degree Six Cluster

TORONTO + 416 441 9898

**STORAGE** 