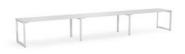

Straightline Desk

Straightline Two Sided

Straightline Single Sided Double

Straightline Two Sided Double

| 48"w | х | 24"d | х | 28.75"h |
|------|---|------|---|---------|
| 48"w | х | 30"d | х | 28.75"h |
| 60"w | х | 24"d | х | 28.75"h |
| 60"w | х | 30"d | х | 28.75"h |
| 72"w | х | 24"d | х | 28.75"h |

72"w x 30"d x 28.75"h

Straightline Single Sided Triple

Straightline Two Sided Triple