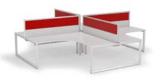

## **ANVIL 120°**

#### STANDARD FEATURES

- 2.0" x 2.0" x 2.0" triangle end frames with flush ground weld finish
- 2.0" x 1.0" rails
- White worksurfaces are in stock. Other finish options are available
- Arctic White powdercoat to all steel components.
- · Leveling Glides
- Standard screen colours: Translucent, Red or Black

#### STOCK WORKTOP SIZES 120° DEGREE

48" x 48"w x 24"d x 28.75"h

120 Degree Workstation

120 Degree Three Cluster

120 Degree 2/3

120 Degree Six Cluster

TORONTO + 416 441 9898

**STORAGE** 