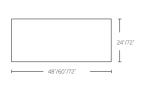

Straightline Desk

Straightline Two Sided

Straightline Single Sided Double

Straightline Two Sided Double

| 48"w | х | 24"d | х | 28.75"h |
|------|---|------|---|---------|
| 48"w | х | 30"d | х | 28.75"h |
| 60"w | х | 24"d | х | 28.75"h |
| 60"w | х | 30"d | х | 28.75"h |
| 72"w | х | 24"d | х | 28.75"h |