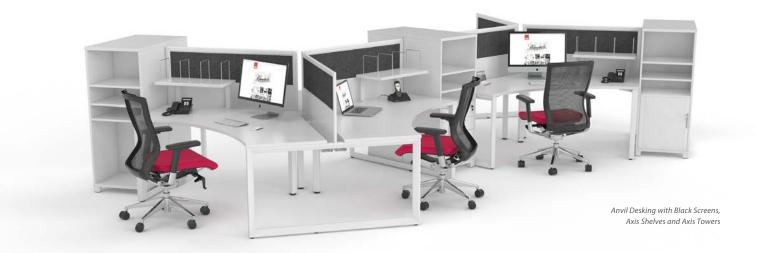

### **ANVIL STRAIGHTLINE**

Anvil Desking with Black Screens, Balance Seating and Axis Storage