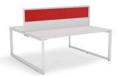

### **ANVIL STRAIGHTLINE**

Anvil Desking with Black Screens, Balance Seating and Axis Storage

#### **STANDARD FEATURES**

- 2.0" x 2.0" triangle end frames with flush ground weld finish
- 2.0" x 1.0" rails
- White worksurfaces are in stock. Other finish options are available
- Arctic White powdercoat to all steel components
- Leveling glides
- Standard screen colours in Translucent, Red or Black