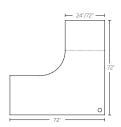

#### **ANVIL SYSTEM SIZE GUIDE**

#### STOCK WORKTOP SIZES 90° DEGREE

72" x 72"w x 24"d x 28.75"h 72" x 72"w x 30"d x 28.75"h

90 Degree Workstation

90 Degree Four Pod

90 Degree Two Pod

90 Degree Eight Cluster