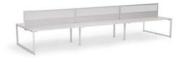

Straightline Desk

Straightline Two Sided

Straightline Single Sided Double

Straightline Two Sided Double

| 48"w | х | 24"d | х | 28.75"h |
|------|---|------|---|---------|
| 48"w | х | 30"d | х | 28.75"h |
| 60"w | х | 24"d | х | 28.75"h |
| 60"w | х | 30"d | х | 28.75"h |
| 72"w | х | 24"d | х | 28.75"h |

72"w x 30"d x 28.75"h

Straightline Single Sided Triple

Straightline Two Sided Triple