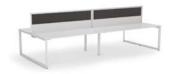

### **ANVIL STRAIGHTLINE**

Anvil Desking with Black Screens, Balance Seating and Axis Storage

#### **STANDARD FEATURES**

- 2.0" x 2.0" triangle end frames with flush ground weld finish
- 2.0" x 1.0" rails
- White worksurfaces are in stock. Other finish options are available
- Arctic White powdercoat to all steel components
- Leveling glides
- Standard screen colours in Translucent, Red or Black