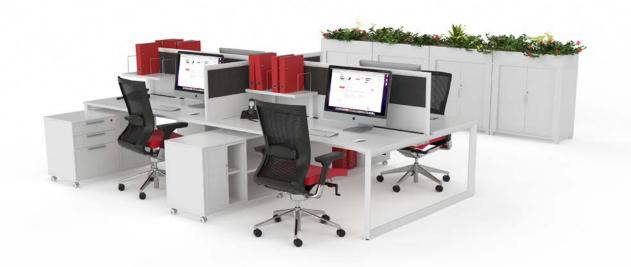

### **ANVIL STRAIGHTLINE**

Anvil Desking with Black Screens, Balance Seating and Axis Storage

#### **STANDARD FEATURES**

- 2.0" x 2.0" triangle end frames with flush ground weld finish
- 2.0" x 1.0" rails
- White worksurfaces are in stock. Other finish options are available
- Arctic White powdercoat to all steel components
- Leveling glides
- Standard screen colours in Translucent, Red or Black

Straightline Desk

Straightline Two Sided

Straightline Single Sided Double

Straightline Two Sided Double

| 48"w | х | 24"d | х | 28.75"h |
|------|---|------|---|---------|
| 48"w | х | 30"d | х | 28.75"h |
| 60"w | х | 24"d | х | 28.75"h |
| 60"w | х | 30"d | х | 28.75"h |
| 72"w | х | 24"d | х | 28.75"h |