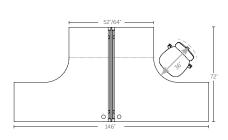

## **ANVIL 90°**

#### **STANDARD FEATURES**

- 2.0" x 2.0" triangle end frames with flush ground weld finish
- 2.0" x 1.0" rails
- White worksurfaces are in stock. Other finish options are available with extended lead time
- Arctic White powdercoat to all steel components
- · Leveling glides
- Standard screen colours in Translucent, Red or Black

#### STOCK WORKTOP SIZES 90° DEGREE

72" x 72"w x 24"d x 28.75"h 72" x 72"w x 30"d x 28.75"h

90 Degree Workstation

90 Degree Four Pod

90 Degree Two Pod

90 Degree Eight Cluster