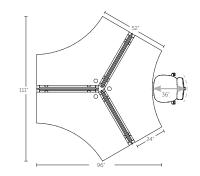

## **ANVIL 120°**

#### STANDARD FEATURES

- 2.0" x 2.0" x 2.0" triangle end frames with flush ground weld finish
- 2.0" x 1.0" rails
- White worksurfaces are in stock. Other finish options are available
- Arctic White powdercoat to all steel components.
- · Leveling Glides
- Standard screen colours: Translucent, Red or Black

#### STOCK WORKTOP SIZES 120° DEGREE

48" x 48"w x 24"d x 28.75"h

120 Degree Workstation

120 Degree Three Cluster

120 Degree 2/3

120 Degree Six Cluster

TORONTO + 416 441 9898

**STORAGE** 