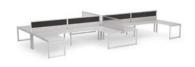

### **ANVIL STRAIGHTLINE**

Anvil Desking with Black Screens, Balance Seating and Axis Storage

#### **STANDARD FEATURES**

- 2.0" x 2.0" triangle end frames with flush ground weld finish
- 2.0" x 1.0" rails
- White worksurfaces are in stock. Other finish options are available
- Arctic White powdercoat to all steel components
- Leveling glides
- Standard screen colours in Translucent, Red or Black

Straightline Desk

Straightline Two Sided

Straightline Single Sided Double

Straightline Two Sided Double

| 48"w | х | 24"d | х | 28.75"h |
|------|---|------|---|---------|
| 48"w | х | 30"d | х | 28.75"h |
| 60"w | х | 24"d | х | 28.75"h |
| 60"w | х | 30"d | х | 28.75"h |
| 72"w | х | 24"d | х | 28.75"h |