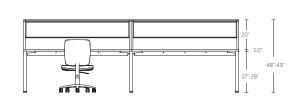

reens, Balance Seating and Axis Storage

#### **STANDARD FEATURES**

- 2.0" x 2.0" triangle end frames with flush ground weld finish
- 2.0" x 1.0" rails
- White worksurfaces are in stock. Other finish options are available
- Arctic White powdercoat to all steel components
- Leveling glides
- Standard screen colours in Translucent, Red or Black



Straightline Desk



Straightline Two Sided



Straightline Single Sided Double



Straightline Two Sided Double



| 48"w | х | 24"d | х | 28.75"h |
|------|---|------|---|---------|
| 48"w | х | 30"d | х | 28.75"h |
| 60"w | х | 24"d | х | 28.75"h |
| 60"w | х | 30"d | х | 28.75"h |
| 72"w | х | 24"d | х | 28.75"h |

72"w x 30"d x 28.75"h



Straightline Single Sided Triple



Straightline Two Sided Triple

#### **ANVIL SYSTEM SIZE GUIDE**







## **ANVIL 90°**





#### **STANDARD FEATURES**

- 2.0" x 2.0" triangle end frames with flush ground weld finish
- 2.0" x 1.0" rails
- White worksurfaces are in stock. Other finish options are available with extended lead time
- Arctic White powdercoat to all steel components
- · Leveling glides
- Standard screen colours in Translucent, Red or Black

#### STOCK WORKTOP SIZES 90° DEGREE

72" x 72"w x 24"d x 28.75"h 72" x 72"w x 30"d x 28.75"h



90 Degree Workstation



90 Degree Four Pod



90 Degree Two Pod



90 Degree Eight Cluster









## **ANVIL 120°**



#### STANDARD FEATURES

- 2.0" x 2.0" x 2.0" triangle end frames with flush ground weld finish
- 2.0" x 1.0" rails
- White worksurfaces are in stock. Other finish options are available
- Arctic White powdercoat to all steel co