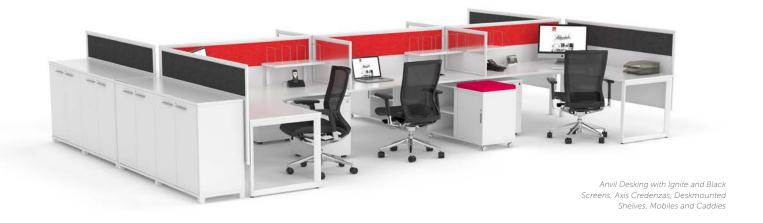

### **ANVIL STRAIGHTLINE**

Anvil Desking with Black Screens, Balance Seating and Axis Storage