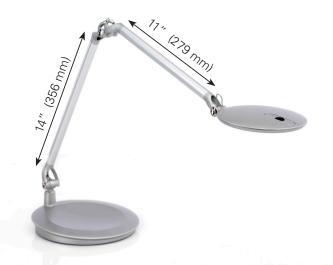

O Maximum reach: 28" (710 mm)

OWorking height: 18" (455 mm)

o Finish options: White, Silver