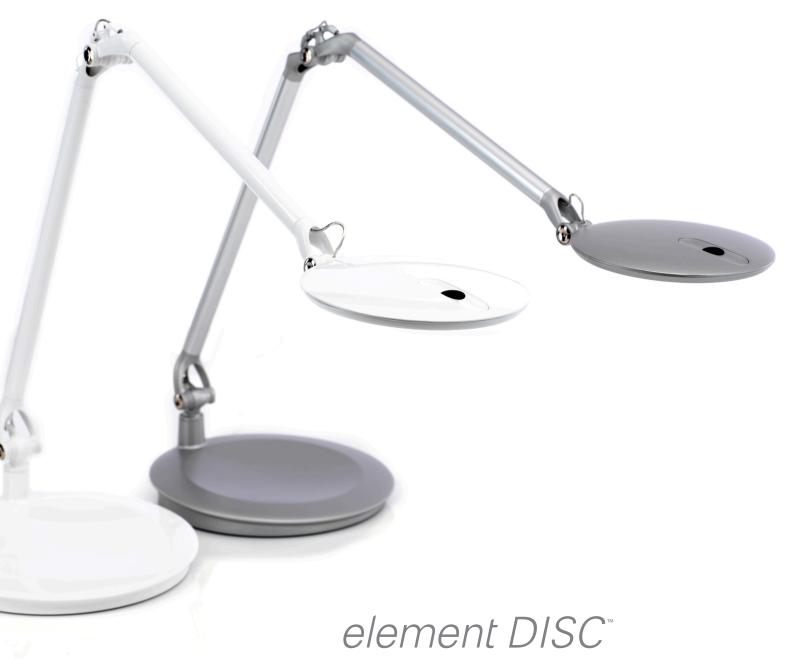

# Humanscale®

The industry called for a future-forward light. We saw an opportunity to marry high-performance LED lighting with ultimate simplicity.

Kelly Ann Rockwell Design Engineer

From its chic, futuristic looks to its nextgeneration technology, Element Disc is ahead of its time and ahead of its class. Using innovative Thin Film LED Technology, Element Disc shines brilliant illumination on the work surface. For enhanced user control and customization, it offers seven levels of brightness. And taking advanced LED technology to a new level of sustainability, Element Disc features an occupancy sensor that turns the unit on or off when the user enters or leaves the area, making Element Disc the ideal task light for the active workspace. When not in use, Element Disc folds into a compact nesting position, with the form of the lamp head gracefully echoing that of the base.

O Maximum reach: 28" (710 mm)

OWorking height: 18" (455 mm)

o Finish options: White, Silver