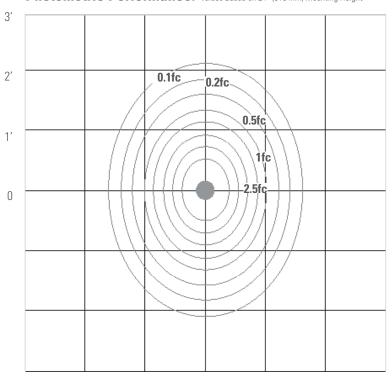

e provides effortless, one-touch positioning
- O Slender, futuristic form folds into a compact nesting position
- Replaceable head assembly allows for in-field repairs
- o 20 mounting options suit virtually any work environment
- Universal power supply and interchangeable plug options accommodate global power outlets
- Sustainable design can contribute to the achievement of valuable LEED credits





# **Specifications**

O Lumen output: 330 lumens

O Power consumption: 7 watts

OColor temperature: 3000K

O Color rendering index: 80

O Lifespan: Up to 50,000 hours

o ETL/cETL certified and CE pending

O RoHS/WEEE compliant

O Maximum reach: 28" (710 mm)

OWorking height: 18" (455 mm)

o Finish options: White, Silver

# Photometric Performance: Values Based on 24" (610 mm) Mounting Height



### **Ordering Guide**

#### Element Disc Product Code:

Mount Finish

#### Plug

0 0

North American Universal Set







#### Mount



Desktop Base





Clamp with Grommet Cover



Clamp with Theft

Deterrent



Direct



with Theft Deterrent





Humanscale Access Rail



Universal Slatwall



Panel Mount

## Finish