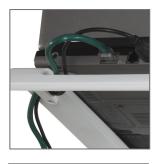

## Features

- Eliminates "laptop hunch" to enable a comfortable, sustainable working posture
- Elevates notebook display to a healthy and comfortable level
- Innovative clutch-bearing hinge provides effortless adjustment
  of display height
- Requires use of external keyboard and mouse to minimize injury risks
- One-touch swivel base encourages collaboration
- Heat ventilation
- Convenient cable management
- Built-in security allows L6 to be locked to desk or computer