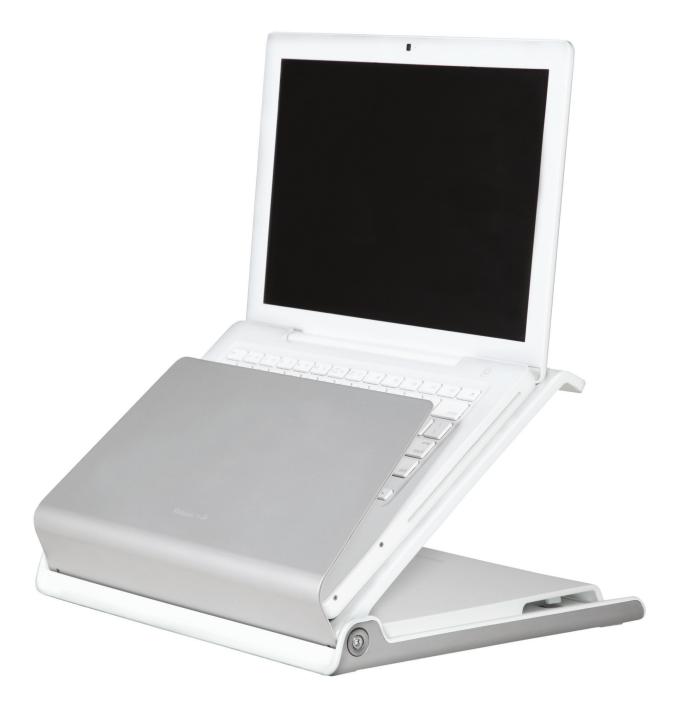

## L6 Notebook Manager

Humanscale's L6 Notebook Manager dramatically improves user comfort and reduces the risk of long-term injury by promoting good ergonomic posture while using a laptop computer.

Offering a number of practical features, the versatile L6 is ideal for full-time workstations, home offices, hospitality applications, and any other workspace in which a laptop computer is regularly used.

## Features

- Eliminates "laptop hunch" to enable a comfortable, sustainable working posture
- Elevates notebook display to a healthy and comfortable level
- Innovative clutch-bearing hinge provides effortless adjustment
  of display height
- Requires use of external keyboard and mouse to minimize injury risks
- One-touch swivel base encourages collaboration
- Heat ventilation
- Convenient cable management
- Built-in security allows L6 to be locked to desk or computer

## Specifications

- Accommodates notebook computers a minimum of 8.5" in length, and up to 1.5" thick
- 360° base swivel
- Height adjustment range: 7.3"
- Dimensions: 13.5" wide x 10.9" deep x 2.8" high (10.1" high when fully extended)
- Weight: 8.4 pounds
- Finish: White with Silver accents
- 15-year 24/7 warranty