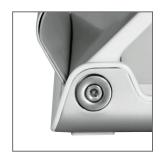

## Features

- Eliminates "laptop hunch" to enable a comfortable, sustainable working posture
- Elevates notebook display to a healthy and comfortable level
- Innovative clutch-bearing hinge provides effortless adjustment
  of display height
- Requires use of external keyboard and mouse to minimize injury risks
- One-touch swivel base encourages collaboration
- Heat ventilation
- Convenient cable management
- Built-in security allows L6 to be locked to desk or computer