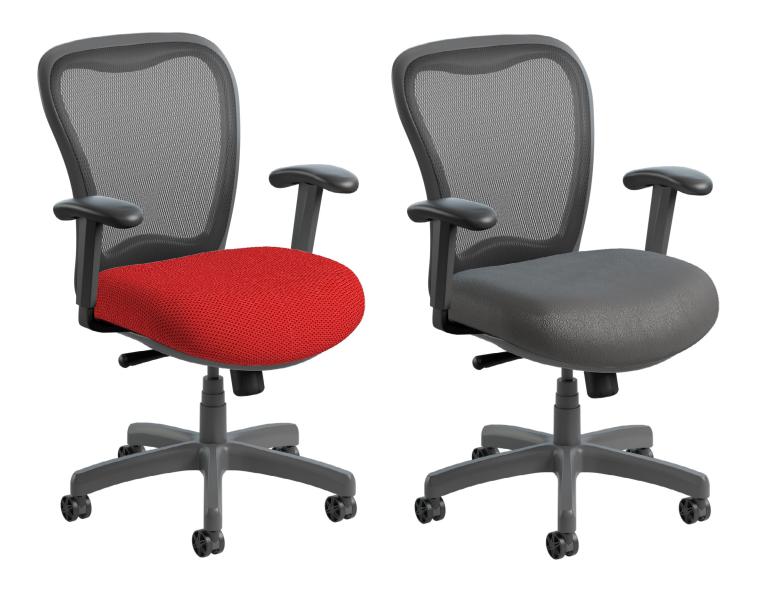

## **MODELS**

The LXO series combines design, comfort, and the highest standards in ergonomic technology to enhance your office experience. It is available in three models: task, guest, and stool.

**6000** Mid-Back Task

### **TEXTILES**

The LXO™ series can be upholstered using any of our high quality textiles, vinyls, or leathers in a wide range of colors and grades. Visit Nightingale's My Chair Maker App and make it your way: nightingalechairs.com/my-chair-maker