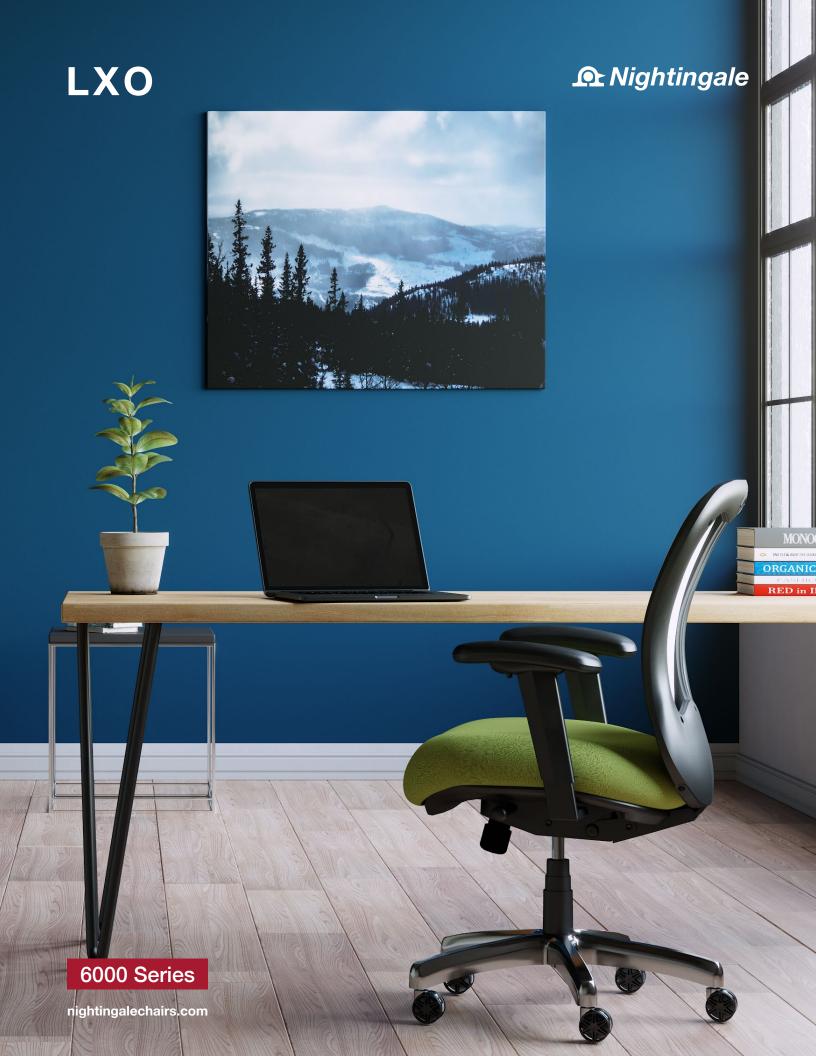

## **ONE CHAIR**

# MULTIPLE FUNCTIONS.

For offices, co-working spaces, and workstations, the LXO is the new standard for affordable ergonomic seating. Lightweight and well-proportioned, it goes wherever you want it to.

## **MODELS**

The LXO series combines design, comfort, and the highest standards in ergonomic technology to enhance your office experience. It is available in three models: task, guest, and stool.

**6000** Mid-Back Task