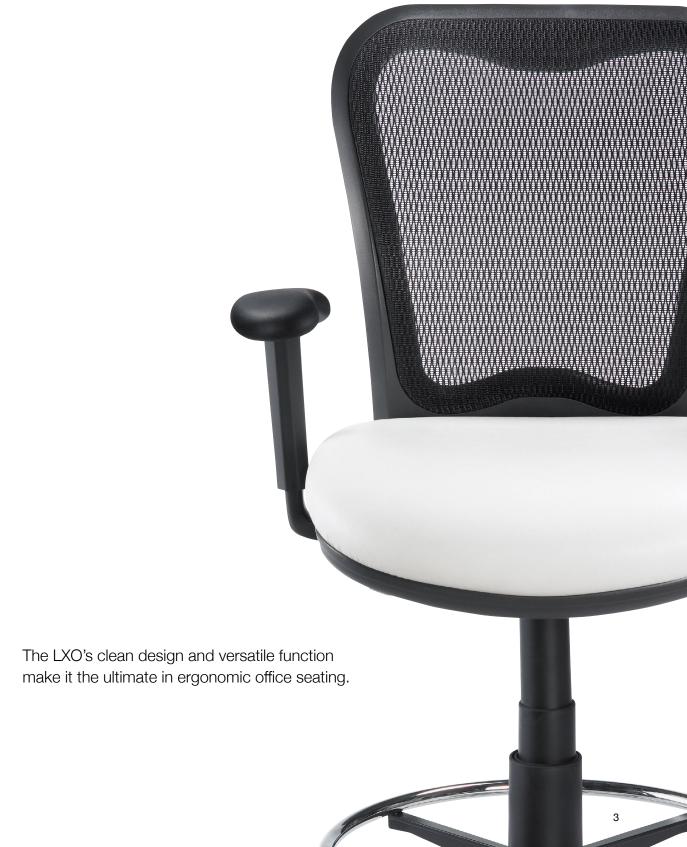

## **DESIGN**

#### **FEATURES**

### **ABLEX™ MESH**

Nightingale Nightingale

casters.