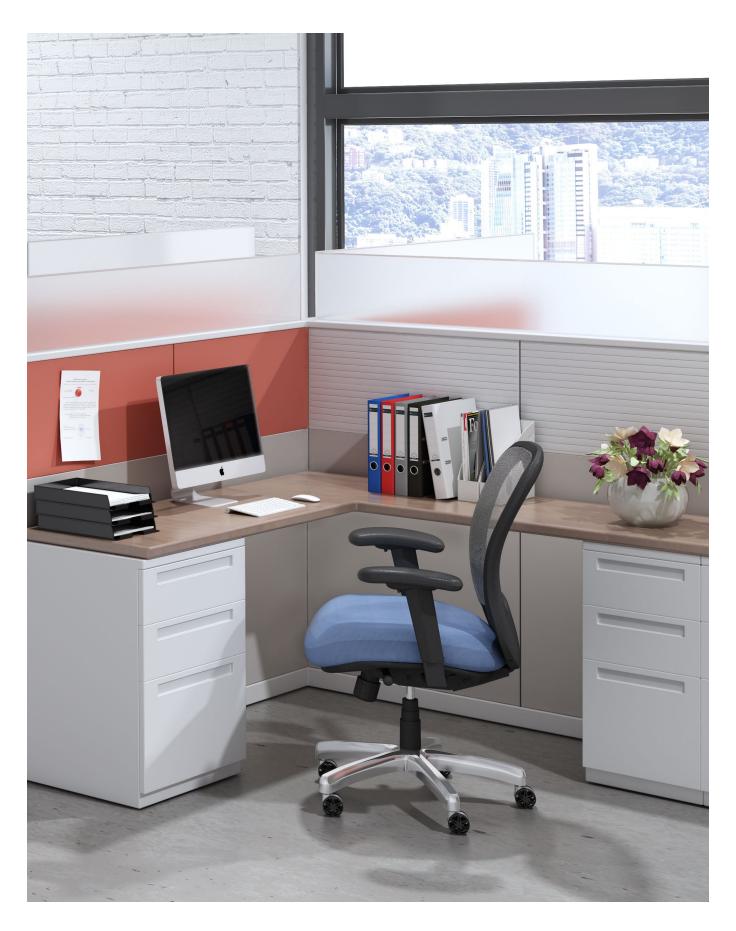

# MULTIPLE FUNCTIONS.

For offices, co-working spaces, and workstations, the LXO is the new standard for affordable ergonomic seating. Lightweight and well-proportioned, it goes wherever you want it to.

## **MODELS**

The LXO series combines design, comfort, and the highest standards in ergonomic technology to enhance your office experience. It is available in three models: task, guest, and stool.

**6000** Mid-Back Task