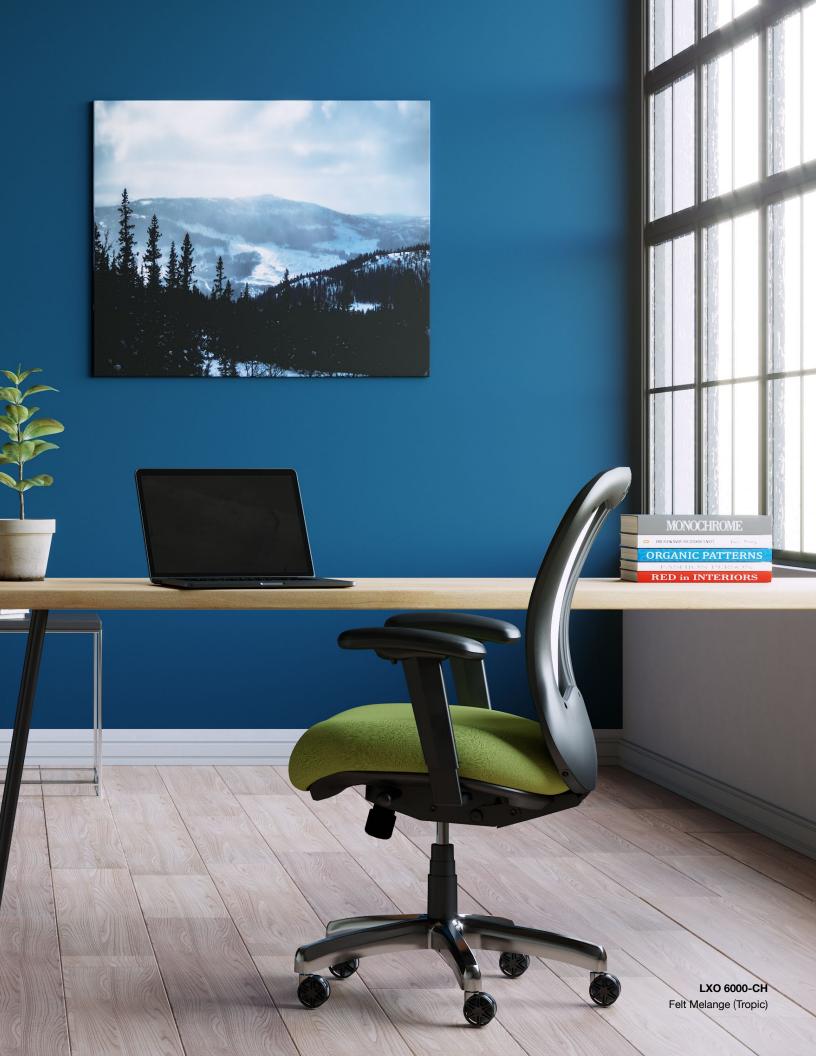

# MULTIPLE FUNCTIONS.

For offices, co-working spaces, and workstations, the LXO is the new standard for affordable ergonomic seating. Lightweight and well-proportioned, it goes wherever you want it to.

## **MODELS**

The LXO series combines design, comfort, and the highest standards in ergonomic technology to enhance your office experience. It is available in three models: task, guest, and stool.

**6000** Mid-Back Task

#### **FEATURES**